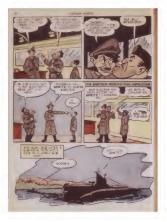

to take advantage of feg.

At the same time, Soots we better. The Tante should bluening Japanese submission out a seal press.

submarve.

Vanishey was bod, and he done out the pag bear until it.

Tattle was carried to the ev-

were low on the water, a di adhases that about blend min the dash for that the best purrollor massing regimes had better

mornur's deck were running home a duel. Score best the cell in bastle extraord. He haped shot the lefe home were answe, he age the see were emptanely washing across the Tunta's fave deck Thin he hound the dull beam of a mining but, and a greater

Witness needing an order the Ser's served the related shiples, and the Totals most

THE CLY was perced do

under their amount, briched to

Scott und, "keep ng-negging

Aft of the gan, the teller a Scott modded or the Ber'o.